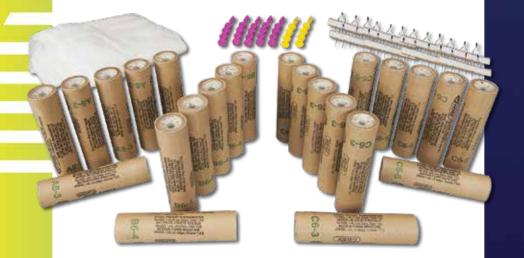

# ENGINE BULK PACKS

Every launch requires engines, recovery wadding, starters, and plugs. These convenient engine bulk packs include enough of each for multiple launches. Choose from a variety of engine sizes. We advise using the smallest recommended engines for the first launches.

| 1781 | A8-3 Engines (24); 30 starters; 24 plugs; 72 sheets wadding MSRP - \$71.99                                              |
|------|-------------------------------------------------------------------------------------------------------------------------|
| 1783 | B6-4 Engines (24); 30 starters; 24 plugs; 72 sheets wadding MSRP - \$72.99                                              |
| 1784 | B6-0 & B6-6 Engines (12 each); 30 starters;<br>24 plugs; 72 sheets wadding                                              |
| 1788 | 1/2A3-4T Engines (24); 30 starters; 24 plus wadding MSRP - \$57.79                                                      |
| 1789 | C6-5 Engines (24); 30 starters; 24 plugs; 72 sheets waddingMSRP - \$84.99                                               |
| 1726 | C11-3 Engines (12); 20 starters; 16 plugs; 144 sheets waddingMSRP - \$47.99                                             |
| 1672 | Blast-Off <sup>®</sup> Flight Pack A8-3, B6-4, C6-3, C6-5 engines (6 each); 30 starters;<br>28 plugs; 72 sheets wadding |

Pictured above: 1672 Blast-Off® Flight Pack