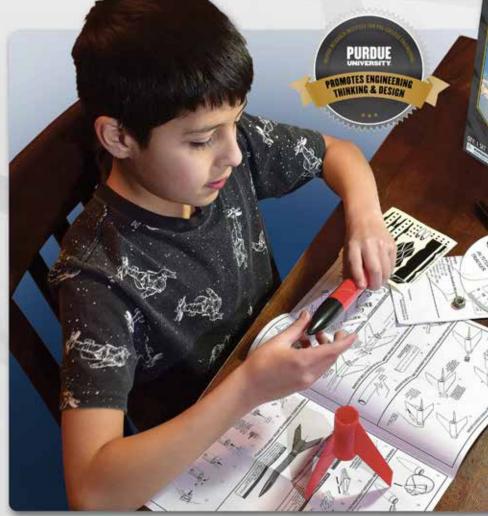

### **Promote Engineering Thinking & Design**

Chosen for the 2019 Purdue University Engineering Gift Guide. Build the rocket and launch it with one of three included engines. Observe as a reaction occurs to make the rocket soar! Launch again with a different size engine and measure the difference in altitude with the included altitude tracker.

### **5302 Rocket Science Starter Set**

Length: 12.6 in. (32 cm) Recovery: 12 in. (30.5 cm) Parachute Projected Altitude: 1100 ft. (335 m) Recommended Engines: 1/2A6-2, A8-3, B4-4, B6-4, B6-6, C6-5, C6-7 MSRP - \$39.99

### **Starter Set Includes:**

- 1 Rocket
- 1 Porta-Pad® II Launch Pad
- 1 Electron Beam® Launch Controller
- 1 12 in. (30.5 cm) Parachute
- 1 each A8-3, B6-4, C6-5 Model Rocket Engine
- 4 Starters
- 8 Plugs
- 12 Sheets of Recovery Wadding
- 1 Altitude Tracker