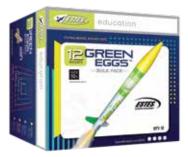

### 1718 Green Eggs<sup>™</sup> Bulk Pack

An egg lofting rocket designed for the unique needs of teachers. Uses our "mighty" C11 rocket engines to safety lift the extra weight of an egg and keep it well within an average school yard for safe recovery.

Length: 23.6 in. (59.9 cm) Diameter: 1.8 in. (46 mm) Recommended Engines: w/egg: C11-3, D12-3 w/out egg: C11-5, D12-5

### Pack of 12 MSRP - \$199.99

INDIVIDUAL FINS THAT GLUE ONTO THE BODY TUBE

Students 3D print these parts!