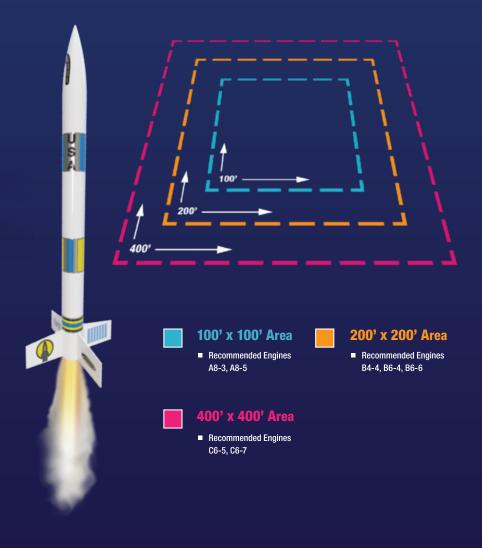

### **Flying Field Size**

Recovery method (parachute or streamer), engine size and wind all play a role in what rocket is best suited for the size field you may have. Use the chart below to help you determine what engine will work best!