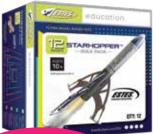

### 1721 Star Hopper<sup>™</sup> Bulk Pack

- No glue or building supplies required!
- Ready to fly in minutes, perfect for teachers on a tight schedule!
- Great for younger students

Length: 7.4 in. (18.8 cm) Diameter: 0.74 in. (19 mm) Recovery: 18 in. (40.7 cm) Streamer Projected Altitude: 400 ft. (122 m) Recommended Engines: 1/2A3-4T, A3-4T, A10-3T

Pack of 12 MSRP - \$129.99

### 1721 Star Hopper<sup>™</sup> Bulk Pack

Length: 7.4 in. (18.8 cm) Diameter: 0.74 in. (19 mm) Projected Altitude: 400 ft. (122 m) Recommended Engines: 1/2A3-4T, A3-4T, A10-3T

Pack of 12 MSRP - \$129.99