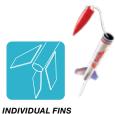

### Age

Younger students (Grades 5-8) need beginner rockets that are simple to assemble. They're not quite ready for the challenge of gluing on individual fins yet, so choose one of our beginner bulk packs. Grades 9-12 are ready for the intermediate rockets!

Pack of 12 MSRP - \$89.99

INDIVIDUAL FINS THAT GLUE ONTO THE BODY TUBE

Pack of 12 MSRP - \$84.99

INDIVIDUAL FINS THAT GLUE ONTO THE BODY TUBE

### Pack of 12 MSRP - \$199.99

INDIVIDUAL FINS THAT GLUE ONTO THE BODY TUBE

Students 3D print these parts!