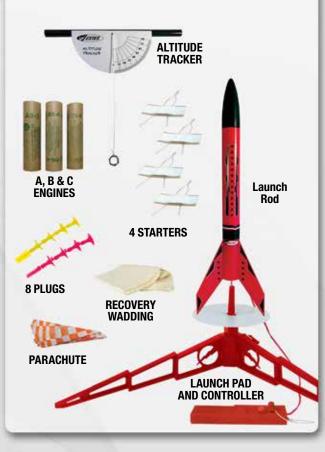

### **5302 Rocket Science Starter Set**

Length: 12.6 in. (32 cm) Recovery: 12 in. (30.5 cm) Parachute Projected Altitude: 1100 ft. (335 m) Recommended Engines: 1/2A6-2, A8-3, B4-4, B6-4, B6-6, C6-5, C6-7 MSRP - \$39.99

### **Starter Set Includes:**

- 1 Rocket
- 1 Porta-Pad® II Launch Pad
- 1 Electron Beam® Launch Controller
- 1 12 in. (30.5 cm) Parachute
- 1 each A8-3, B6-4, C6-5 Model Rocket Engine
- 4 Starters
- 8 Plugs
- 12 Sheets of Recovery Wadding
- 1 Altitude Tracker